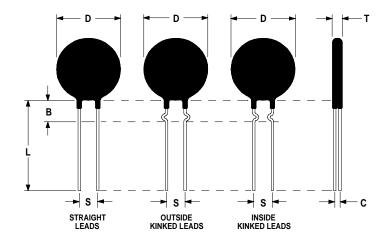

## **Ordering Different Lead Types:**

| Inside Kinked Leads  | Use <b>-A</b> after Ametherm's part # |
|----------------------|---------------------------------------|
| Outside Kinked Leads | Use ${f -B}$ after Ametherm's part #  |

For example: to order an inside kinked lead use part number <u>SL15 47003 - A</u>

## **Mechanical Specifications:**

| D              | $15.0 \pm 0.5 \text{ mm}$  |
|----------------|----------------------------|
| T              | $4.5 \pm 0.2 \text{ mm}$   |
| Lead Diameter  | $1.0 \pm 0.1 \text{ mm}$   |
| S              | $7.8 \pm 2.0 \text{ mm}$   |
| L              | $38.0 \pm 9.0 \text{ mm}$  |
| Inside Kinked  | $6.35 \pm 0.50 \text{ mm}$ |
| Dimension      |                            |
| В              | $7.50 \pm 0.70 \text{ mm}$ |
| С              | $2.82 \pm 0.5 \text{ mm}$  |
| Coating Run    | $5.00 \pm 0.5 \text{ mm}$  |
| Down on the    |                            |
| Straight Leads |                            |